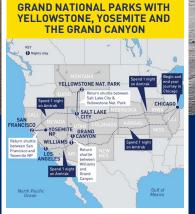

## Top Trending, Trips Booking Now

15 DAY ITINERARY Chicago, IL > Salt Lake City, UT > West Yellowstone, MT > Yellowstone National Park > San Francisco, CA > Yosemite National Park, CA> Los Angeles, CA > Grand Canyon National Park, AZ > Williams, AZ > Chicago, IL