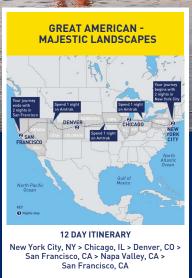

View Trip

View Trip

**COAST TO COAST ACROSS** THE USA AN FRANCISCO GRAND CANYON O

**16 DAY ITINERARY** New York City, NY > Washington, DC > Chicago, IL > Williams, AZ > Grand Canvon National Park, AZ > Los Angeles, CA > San Francisco, CA